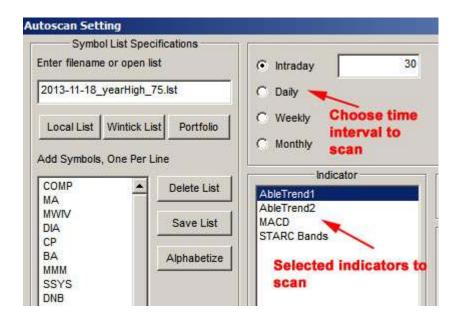

- Double click the list to obtain the stock list;
- Click "Import" button to input the list to AutoScan
- 2. **Archive Lists.** In this new version, WinTick lists become an add-on module of AbleTrend. All new WinTick stock picking lists are archived. You may easily click a "date" and look back any list in the past weeks, or months, and check out the performances with AutoScan quickly. This feature will give you an objective way to select stocks, and gain more confidence in trading. See above picture, you may select a date to view the past WinTick archive lists.
- 3. **Setup short time interval to AutoScan the trading signals in real time.** In With the hot picked list, you may setup the charts to a short time interval, and AutoScan will watch them for you in real time. If there is a buy or sell signal trigged for any stock, the alert window will popup with sound and image to alert you. You may also send the alerts to your cell phone or e-mail.