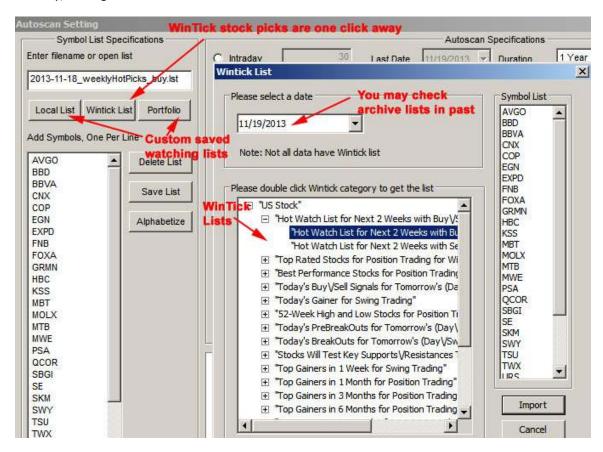

## How AbleTrend AutoScan Works with WinTick Stock Picks Seamlessly?

1. **AbleTrend Seamlessly linked with WinTick.** One of the functions of WinTick provides what to trade - picking hot stocks for AbleTrend to trade. With WinTick license, now you may directly access WinTick daily stock picks with one click, then import any WinTick list to AbleTrend "AutoScan" to view those charts that can be set to any time interval as you prefer. This feature alone will save tremendous time for stock traders each day. In real time, all charts of AutoScan run at background, and give alerts for any buy/sell signals.

- Double click the list to obtain the stock list;
- Click "Import" button to input the list to AutoScan
- 2. **Archive Lists.** In this new version, WinTick lists become an add-on module of AbleTrend. All new WinTick stock picking lists are archived. You may easily click a "date" and look back any list in the past weeks, or months, and check out the performances with AutoScan quickly. This feature will give you an objective way to select stocks, and gain more confidence in trading. See above picture, you may select a date to view the past WinTick archive lists.
- 3. **Setup short time interval to AutoScan the trading signals in real time.** In With the hot picked list, you may setup the charts to a short time interval, and AutoScan will watch them for you in real time. If there is a buy or sell signal trigged for any stock, the alert window will popup with sound and image to alert you. You may also send the alerts to your cell phone or e-mail.