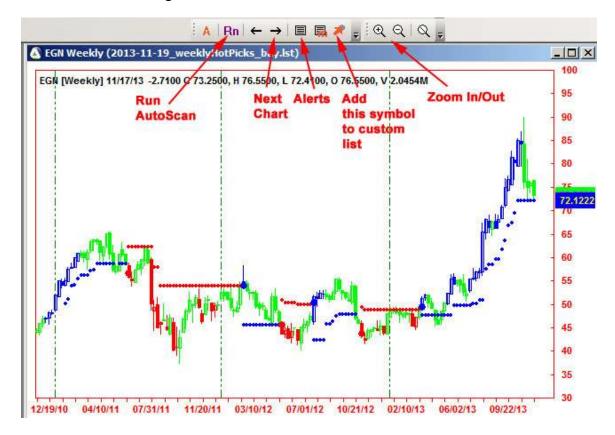

4. **You may add symbols to your own local custom lists.** By clicking the "Add Symbol" icon (see chart below), you may easily add the current symbol to your own stock watching lists.